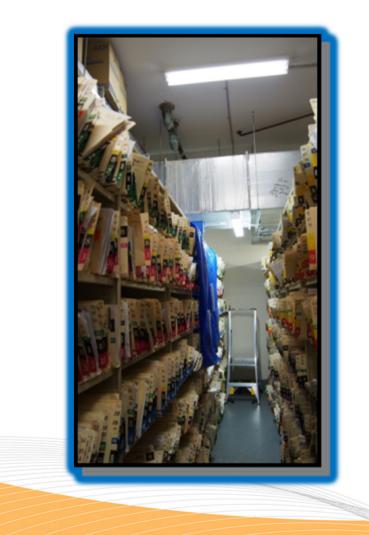

# Case Study 1. State Library of New South Wales – Water Damage

# Case Study 1. State Library of New South Wales – Water Damage

**Case Study 2 - Medical Records** 