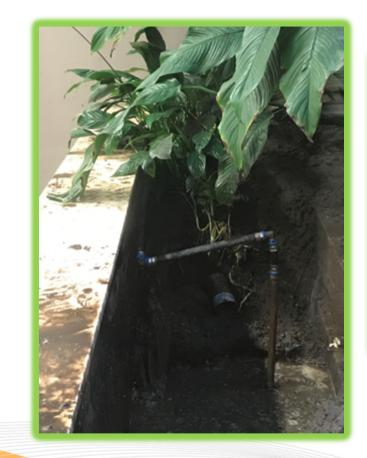

# Case Study 1. State Library of New South Wales – Water Damage

# Case Study 1. State Library of New South Wales – Water Damage

**Case Study 2 - Medical Records** 