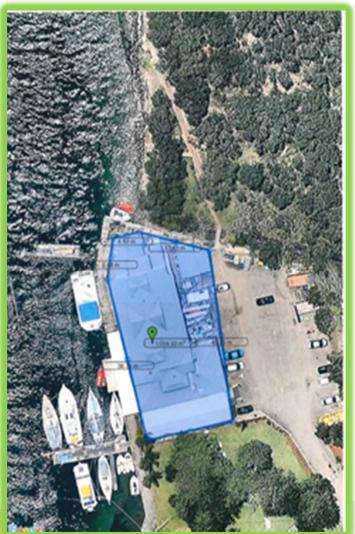

# Case Study 1. State Library of New South Wales – Water Damage

# Case Study 1. State Library of New South Wales – Water Damage

**Case Study 2 - Medical Records** 