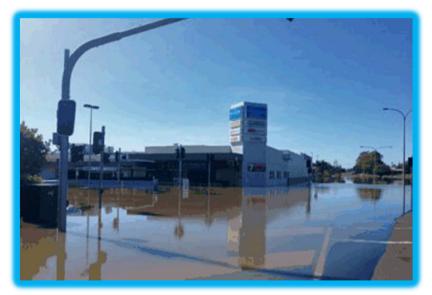

#### **Claim Event**

- Various types of Loss and Damage
- Responding to Events

Bundaberg Floods 2013

Christchurch Earthquake 2011

Black Saturday Bushfires – Marysville, Victoria - 2009