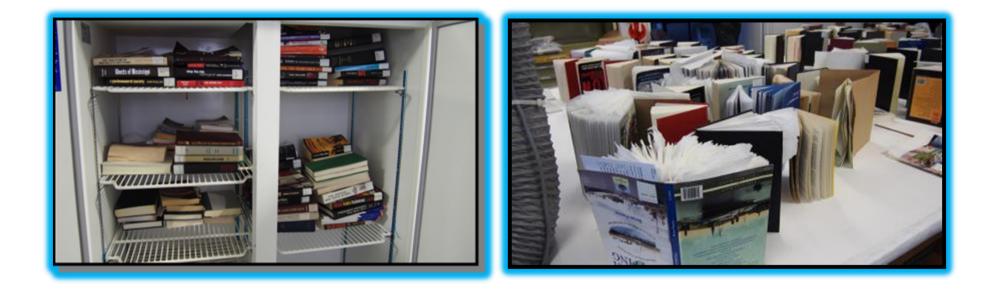

# Case Study 1. State Library of New South Wales – Water Damage

# Case Study 1. State Library of New South Wales – Water Damage

**Case Study 2 - Medical Records** 