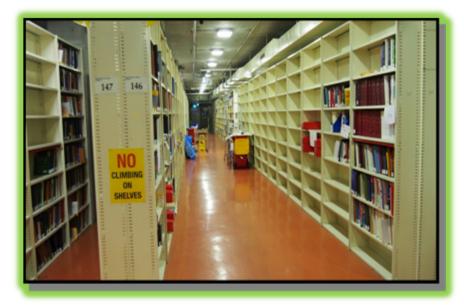

# Case Study 1. State Library of New South Wales – Water Damage

# Case Study 1. State Library of New South Wales – Water Damage

**Case Study 2 - Medical Records** 