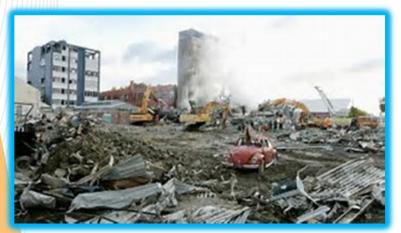

#### **Claim Event**

- Various types of Loss and Damage
- Responding to Events

Bundaberg Floods 2013

Christchurch Earthquake 2011

Black Saturday Bushfires – Marysville, Victoria - 2009