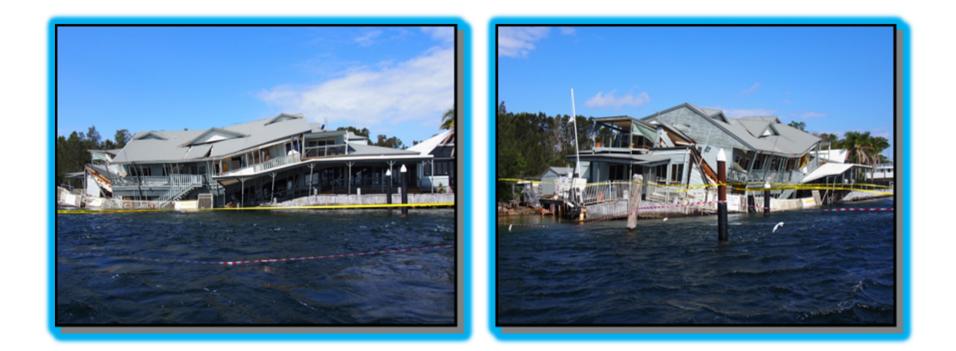

# Case Study 1. State Library of New South Wales – Water Damage

# Case Study 1. State Library of New South Wales – Water Damage

**Case Study 2 - Medical Records** 