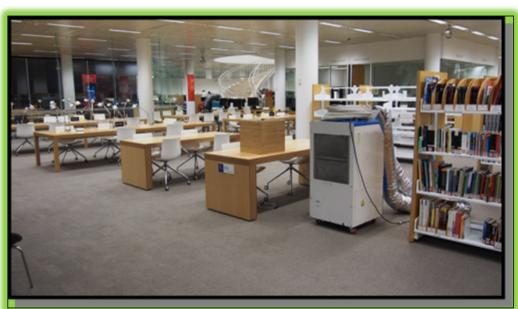

# Case Study 1. State Library of New South Wales – Water Damage

# Case Study 1. State Library of New South Wales – Water Damage

**Case Study 2 - Medical Records** 